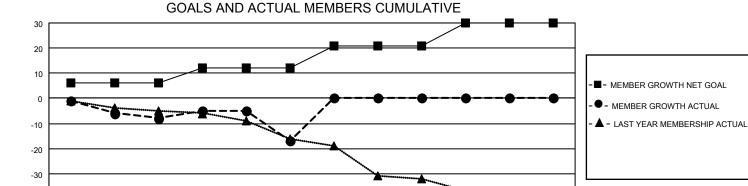

## MONTHLY MEMBERSHIP PROGRESS REPORT

LOCATION UTAH District 28 U Results as of: 12/31/2021

| Clubs RESULTS FOR 2021-2022 |   |   |   | Members RESULTS FOR 2021-2022 |   |    |    |
|-----------------------------|---|---|---|-------------------------------|---|----|----|
|                             |   |   |   |                               |   |    |    |
| JULY/AUG/SEPT               | 0 | 0 | 0 | JULY/AUG/SEPT                 | 6 | 2  | 9  |
| OCT/NOV/DEC                 | 0 | 0 | 0 | OCT/NOV/DEC                   | 6 | 10 | 18 |
| JAN/FEB/MAR                 | 0 | 0 | 0 | JAN/FEB/MAR                   | 9 | 0  | 0  |
| APR/MAY/JUNE                | 1 | 0 | 0 | APR/MAY/JUNE                  | 9 | 0  | 0  |

## GOALS AND ACTUAL NEW CLUBS CUMULATIVE





| DROPPED CLUBS: 0 |    | 6 CLUBS OF 27 ADDED 1 OR<br>MORE NEW MEMBERS | GENDER DISTRIBUTION             |                              |  |
|------------------|----|----------------------------------------------|---------------------------------|------------------------------|--|
|                  |    | INOILE NEW INLINIBLING                       | MALE<br>FEMALE                  | 305 (75.12%)<br>101 (24.88%) |  |
| DROPPED MEMBERS  |    |                                              | NON BINARY PREFER NOT TO ANSWER | 0 (0.00%)<br>0 (0.00%)       |  |
| DECEASED         | 6  |                                              |                                 | ( ( ( ) )                    |  |
| CLUB CANCELLED   | 0  | CLICK HERE FOR CUMULATIVE                    | TOTAL FAMILY UNIT ME